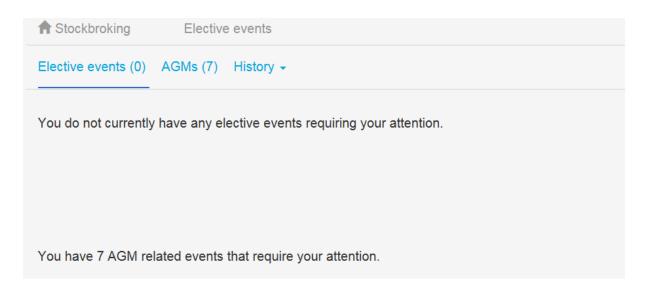

# **Outstanding Corporate Actions**

You have a corporate action event that requires your attention on one or more accounts.

Action Now

- 3. Clicking action now will take to you the CA landing page
- 4. Click either Electives of AGM's