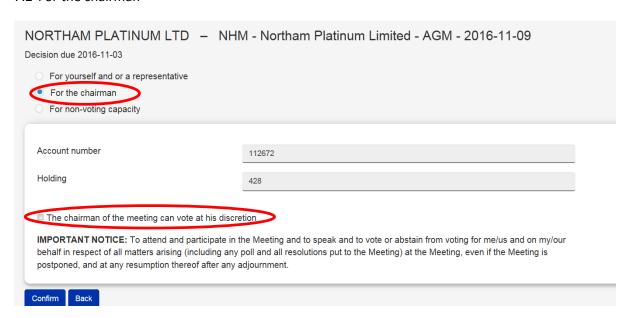

rticipate in the Meeting and to speak and to vote or abstain from voting for me/us and on my/our behalf in respect of all matters arising (including any poll and all resolutions put to the Meeting) at the Meeting, even if the Meeting is postponed, and at any resumption thereof after any adjournment. |                                                 |  |  |  |  |
| Confirm Back                                                                                                                                                                                                                                                                                                                                          |                                                 |  |  |  |  |

### 7.2 For the chairman



#### 7.3 For non-voting capacity



8. If client, ignores the pop-up, he can access the CA page via the drop-down menu:



9. Also via the icon on the portfolio page: "View elections"