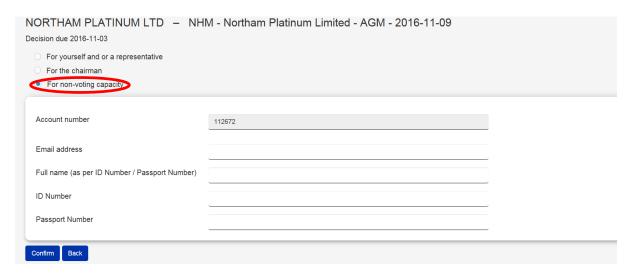

#### 7.3 For non-voting capacity

8. If client, ignores the pop-up, he can access the CA page via the drop-down menu:

9. Also via the icon on the portfolio page: "View elections"