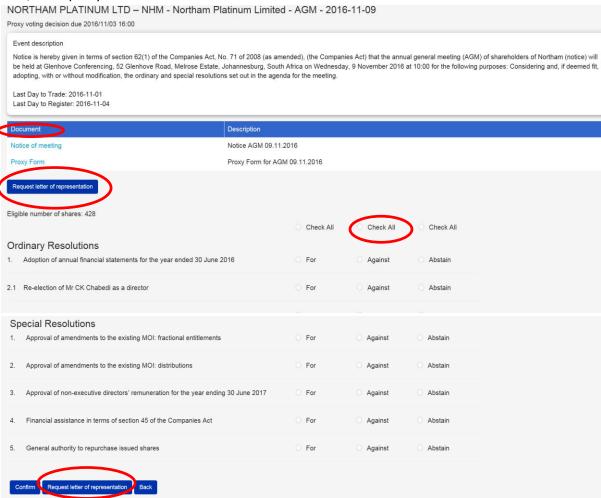

6. By clicking on any of the share codes, it will take you into the detail of that event. In this case, it is a proxy.

7. By clicking on "Request letter of Representation button, it will take you to the following screen: